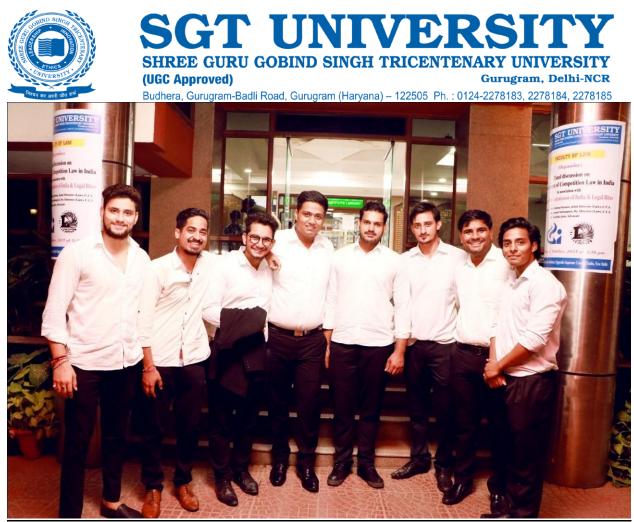

## SGT UNIVERSITY SHREE GURU GOBIND SINGH TRICENTENARY UNIVERSITY

Figure: 03: A Panellist is addressing the audience

Figure:04 Students at the panel discussion.